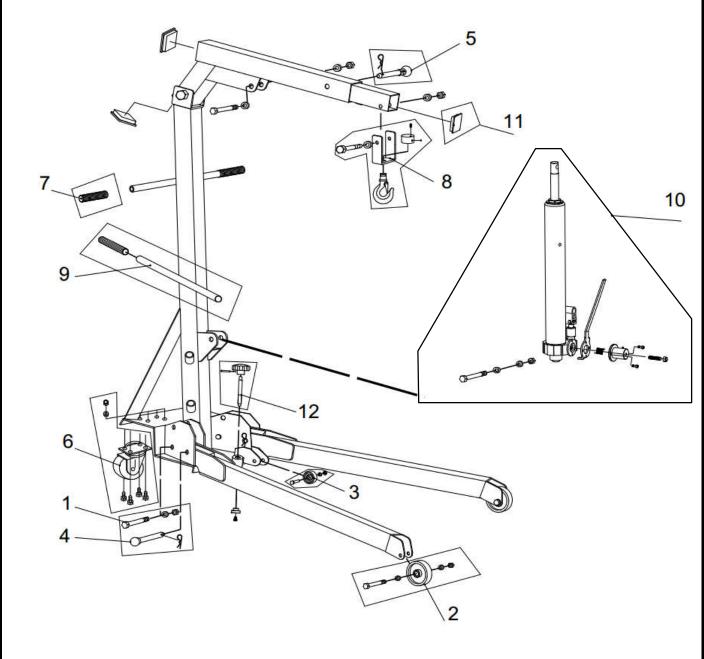

| Nº | CODE         | DESCRIPTION                    |
|----|--------------|--------------------------------|
| 1  | BH6FC1000-01 | LEG SCREW-M6X105MM             |
| 2  | BH6FC1000-02 | FRONT WHEEL WITH SCREW         |
| 3  | BH6FC1000-03 | SMALL MIDDLE WHEEL WITH SCREW  |
| 4  | BH6FC1000-04 | LEG PIN- COMPLETE              |
| 5  | BH6FC1000-05 | LIFTING ARM PIN- COMPLETE      |
| 6  | BH6FC1000-06 | REAR WHEEL- COMPLETE           |
| 7  | BH6FC1000-07 | PUSHING HANDLE SLEEVE          |
| 8  | BH6FC1000-08 | LIFTINGARM HOOK- COMPLETE      |
| 9  | BH6FC1000-09 | PUMPING HANDLE- COMPLETE       |
| 10 | BH6FC1000-10 | 1T CRANE PUMP WITH SWIVEL BASE |
| 11 | BH6FC1000-11 | TUBE PLASTIC CAPS SET          |