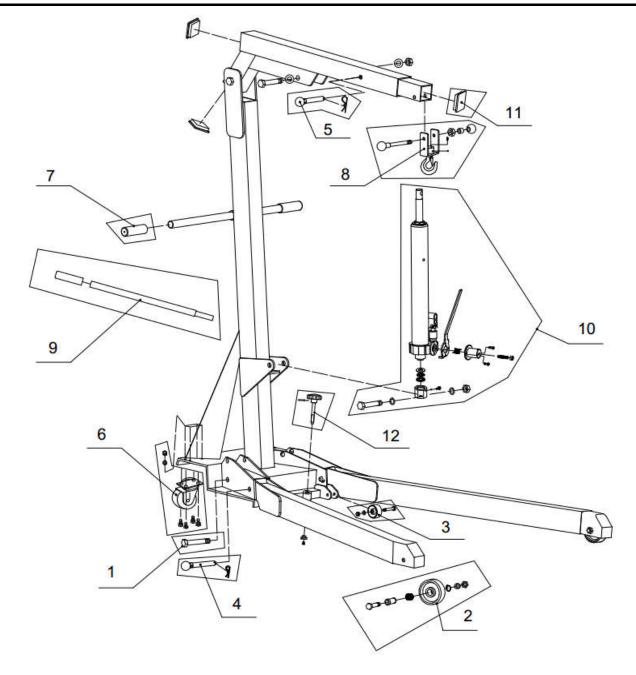

| Nº | CODE         | DESCRIPTION                    |
|----|--------------|--------------------------------|
| 1  | BH6FC2000-01 | LEG SCREW-M6X105MM             |
| 2  | BH6FC2000-02 | FRONT WHEEL WITH SCREW         |
| 3  | BH6FC2000-03 | SMALL MIDDLE WHEEL WITH SCREW  |
| 4  | BH6FC2000-04 | LEG PIN- COMPLETE              |
| 5  | BH6FC2000-05 | LIFTING ARM PIN- COMPLETE      |
| 6  | BH6FC2000-06 | REAR WHEEL- COMPLETE           |
| 7  | BH6FC2000-07 | PUSHING HANDLE SLEEVE          |
| 8  | BH6FC2000-08 | LIFTING ARM HOOK- COMPLETE     |
| 9  | BH6FC2000-09 | PUMPING HANDLE- COMPLETE       |
| 10 | BH6FC2000-10 | 2T CRANE PUMP WITH SWIVEL BASE |
| 11 | BH6FC2000-11 | 2T CRANE TUBE PLASTIC CAPS SET |
| 12 | BH6FC2000-12 | CRANE BASE TILTING SCREW       |